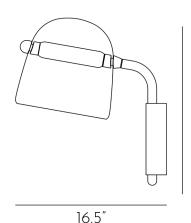

# Mona M

4 kg Glass, metal, wood 2,200 mm Wall Indoor

100 - 240 V 50-60 Hz 4.5 W

non-user replaceable LED module

A+

# Product ID: PC969