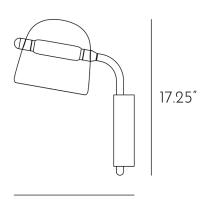

# CONSTRUCTION SPECIFICATIONS

Weight:

Construction material:

Cord Length: Mounting: Environment:

**E**LECTRICAL SPECIFICATIONS

Input voltage [V]:
Frequency [Hz]:
Max. power [W]:
Coverage IP:
Socket:
Light source:
Energy class:

#### Mona S

3 kg

Glass, metal, wood

2,200 mm Wall Indoor

100 - 240 V 50-60 Hz 2.5 W

non-user replaceable LED module

A+

LED SOURCE