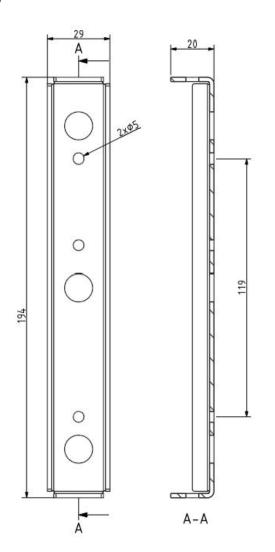

yes

**Wall Part** 

**Dimensions Ø x w [in/mm]** 1.25" x 7.75" / 29 x 194 mm

Weight [kg] 0.7 kg
Material metal

# **Drawing**