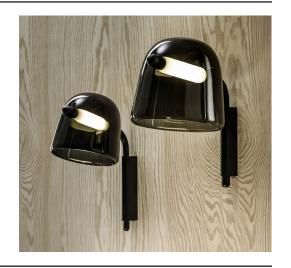

# MONA

Wall Light Lucie Koldova

#### **DESCRIPTION**

The collection is a showcase of original design and refined combinations of materials, such as glass, metal, and leather. It features a tubular LED light source with a range of colour temperatures to choose from.

#### TECH. DESCRIPTION

The light compreises a glass shade, leather suspension straps, and tubular LED module with triplex opal glass diffusor. The LED module uses a Brokis connector. The entire assembly is secured with dural endcaps. The electronics and terminal connectors.

# Mona M

4 kg Glass, metal, wood 2,200 mm Wall Indoor

100 - 240 V 50-60 Hz 4.5 W

non-user replaceable LED module

A+

#### Mona S

3 kg

Glass, metal, wood

2,200 mm Wall Indoor

100 - 240 V 50-60 Hz 2.5 W

non-user replaceable LED module

A+

LED SOURCE